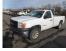

| Lot # | 15                                                                                                                                                                                                                                                                                                                                                                                                                                                                                                                                                                                                      | thank total |
|-------|---------------------------------------------------------------------------------------------------------------------------------------------------------------------------------------------------------------------------------------------------------------------------------------------------------------------------------------------------------------------------------------------------------------------------------------------------------------------------------------------------------------------------------------------------------------------------------------------------------|-------------|
| Qty   | 1                                                                                                                                                                                                                                                                                                                                                                                                                                                                                                                                                                                                       |             |
| Title | 2013 PETERBILT 348 STRAIGHT TRUCK                                                                                                                                                                                                                                                                                                                                                                                                                                                                                                                                                                       |             |
| Des.  | STARTED ON SITE, FULL OPERATIONS NOT TESTED. Oil Leaking At Lower Left Side Of Engine,<br>Lower Front Seal, Oil Pan, And Rear Seal Area, Left Headlight Out, 2 Inactive Faults (See ECM Report)<br>Paint Chips/Flakes And Rust On Bumper, Windshield Chipped, Lift Gate Slightly Out Of Alignment, Box<br>Exterior Scratched On Both Sides, R/S Dents, Left Lower Rail Damaged, Right Front Top Corner Damaged,<br>Right Side Pad Missing From Dock Bumper, Rear Steps Bent, Steering Wheel Worn. Showing: 214,453<br>Miles; 214,454 ECM; 7,004 Hours. Location: SeaTac, WA. Serial: 2NP3LN9X3DM191772. |             |
| Lot # | 16                                                                                                                                                                                                                                                                                                                                                                                                                                                                                                                                                                                                      |             |
| Qty   | 1                                                                                                                                                                                                                                                                                                                                                                                                                                                                                                                                                                                                       |             |
| Title | 2017 MOFFETT M8 55.3P FORKLIFT                                                                                                                                                                                                                                                                                                                                                                                                                                                                                                                                                                          |             |
| Des.  | NOT TITLED PER STATE REGULATIONS. STARTED ON SITE, FULL OPERATIONS NOT TESTED.<br>No Active Faults Or Warning Lights, Seat Patched With Tape, Grille Is Bent/Broken, Front Corners Of Hood<br>Are Broken, Power Steering Issue, Top Right Corner Broken On Panel Door, Steering Wheel Worn. Showing:<br>1,017 Hours. Location: Hartford, CT. Serial: Q220998B.                                                                                                                                                                                                                                          |             |
| Lot # | 17                                                                                                                                                                                                                                                                                                                                                                                                                                                                                                                                                                                                      |             |
| Qty   | 1                                                                                                                                                                                                                                                                                                                                                                                                                                                                                                                                                                                                       |             |
| Title | 2013 FREIGHTLINER 114SD FLATBED TRUCK                                                                                                                                                                                                                                                                                                                                                                                                                                                                                                                                                                   |             |
| Des.  | NON-RUNNER, FULL OPERATIONS NOT TESTED. BATTERIES TOO WEAK TO START, Warning Lights Illuminated, Rust Visible, Tires Worn. Showing: 187,960 Miles; 10,958 Hours. Location: Mobile, AL. Serial: 3ALMG3DV3DDFG6268.                                                                                                                                                                                                                                                                                                                                                                                       |             |
| Lot # | 18                                                                                                                                                                                                                                                                                                                                                                                                                                                                                                                                                                                                      | F           |
| Qty   | 1                                                                                                                                                                                                                                                                                                                                                                                                                                                                                                                                                                                                       |             |
| Title | 2006 FREIGHTLINER M2 106 KNUCKLEBOOM TRUCK                                                                                                                                                                                                                                                                                                                                                                                                                                                                                                                                                              |             |
| Des.  | STARTED ON SITE W/ FLUID, FULL OPERATIONS NOT TESTED. Tires Worn, Control Levers Have<br>Been Cut Off On D/S, Auto Crane A72A Kunckleboom, Kunckleboom Data Plate Not Located, ABS And<br>Check Engine Warning Lights On Dash. Showing 199,521 Miles. Location: Commerce City, CO Serial:<br>1FVACXCS86HW74672                                                                                                                                                                                                                                                                                          |             |
| Lot # | 19                                                                                                                                                                                                                                                                                                                                                                                                                                                                                                                                                                                                      |             |
| Qty   | 1                                                                                                                                                                                                                                                                                                                                                                                                                                                                                                                                                                                                       | Call        |
| Title | 2001 FREIGHTLINER CST120 DAY CAB TRUCK                                                                                                                                                                                                                                                                                                                                                                                                                                                                                                                                                                  | - Change    |
| Des.  | NON-RUNNER, FULL OPERATIONS NOT TESTED. Truck Has Been Sitting For A Year, Needs Batteries, Dash Taken Apart And Broken - Wires Showing, Missing One Mud Flap, Rust Visible. Showing: 697,867 Miles; Hours Unavailable.                                                                                                                                                                                                                                                                                                                                                                                 |             |
| Lot # | 20                                                                                                                                                                                                                                                                                                                                                                                                                                                                                                                                                                                                      |             |
| Qty   | 1                                                                                                                                                                                                                                                                                                                                                                                                                                                                                                                                                                                                       |             |
| Title | 2007 HYSTER H90FT FORKLIFT                                                                                                                                                                                                                                                                                                                                                                                                                                                                                                                                                                              | No.         |
| Des.  | NO TITLE PER STATE REGULATIONS. NON RUNNER, FULL OPERATIONS NOT TESTED. FORKS HAVE BEEN REMOVED, Load Backrest Bent, Front Tire Has Damaged Tread. Showing 7,958 Hours. Location: Harrisburg, PA Serial: N005V02066D                                                                                                                                                                                                                                                                                                                                                                                    |             |
| Lot # | 21                                                                                                                                                                                                                                                                                                                                                                                                                                                                                                                                                                                                      |             |
| Qty   | 1                                                                                                                                                                                                                                                                                                                                                                                                                                                                                                                                                                                                       |             |
| Title | 2018 HINO 268A STRAIGHT TRUCK                                                                                                                                                                                                                                                                                                                                                                                                                                                                                                                                                                           | 0           |
| Des.  | STARTED ON SITE, FULL OPERATIONS NOT TESTED. Low Fuel Warning Light On Dash, Lift Gate Does Not Go Down, Engine Tag Not Located. Showing 264,367 Miles. Location: Crosby, TX Serial: 5PVNJ8JV6J4S66788                                                                                                                                                                                                                                                                                                                                                                                                  |             |
|       |                                                                                                                                                                                                                                                                                                                                                                                                                                                                                                                                                                                                         |             |