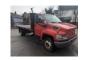

| Lot # | 15                                                                                                                                                                                                                                                                                                                                                                                                                                                                                                                                                                                                      | thank total |
|-------|---------------------------------------------------------------------------------------------------------------------------------------------------------------------------------------------------------------------------------------------------------------------------------------------------------------------------------------------------------------------------------------------------------------------------------------------------------------------------------------------------------------------------------------------------------------------------------------------------------|-------------|
| Qty   | 1                                                                                                                                                                                                                                                                                                                                                                                                                                                                                                                                                                                                       |             |
| Title | 2013 PETERBILT 348 STRAIGHT TRUCK                                                                                                                                                                                                                                                                                                                                                                                                                                                                                                                                                                       |             |
| Des.  | STARTED ON SITE, FULL OPERATIONS NOT TESTED. Oil Leaking At Lower Left Side Of Engine,<br>Lower Front Seal, Oil Pan, And Rear Seal Area, Left Headlight Out, 2 Inactive Faults (See ECM Report)<br>Paint Chips/Flakes And Rust On Bumper, Windshield Chipped, Lift Gate Slightly Out Of Alignment, Box<br>Exterior Scratched On Both Sides, R/S Dents, Left Lower Rail Damaged, Right Front Top Corner Damaged,<br>Right Side Pad Missing From Dock Bumper, Rear Steps Bent, Steering Wheel Worn. Showing: 214,453<br>Miles; 214,454 ECM; 7,004 Hours. Location: SeaTac, WA. Serial: 2NP3LN9X3DM191772. |             |
| Lot # | 16                                                                                                                                                                                                                                                                                                                                                                                                                                                                                                                                                                                                      |             |
| Qty   | 1                                                                                                                                                                                                                                                                                                                                                                                                                                                                                                                                                                                                       |             |
| Title | 2017 MOFFETT M8 55.3P FORKLIFT                                                                                                                                                                                                                                                                                                                                                                                                                                                                                                                                                                          |             |
| Des.  | NOT TITLED PER STATE REGULATIONS. STARTED ON SITE, FULL OPERATIONS NOT TESTED.<br>No Active Faults Or Warning Lights, Seat Patched With Tape, Grille Is Bent/Broken, Front Corners Of Hood<br>Are Broken, Power Steering Issue, Top Right Corner Broken On Panel Door, Steering Wheel Worn. Showing:<br>1,017 Hours. Location: Hartford, CT. Serial: Q220998B.                                                                                                                                                                                                                                          |             |
| Lot # | 17                                                                                                                                                                                                                                                                                                                                                                                                                                                                                                                                                                                                      |             |
| Qty   | 1                                                                                                                                                                                                                                                                                                                                                                                                                                                                                                                                                                                                       |             |
| Title | 2013 FREIGHTLINER 114SD FLATBED TRUCK                                                                                                                                                                                                                                                                                                                                                                                                                                                                                                                                                                   |             |
| Des.  | NON-RUNNER, FULL OPERATIONS NOT TESTED. BATTERIES TOO WEAK TO START, Warning Lights Illuminated, Rust Visible, Tires Worn. Showing: 187,960 Miles; 10,958 Hours. Location: Mobile, AL. Serial: 3ALMG3DV3DDFG6268.                                                                                                                                                                                                                                                                                                                                                                                       |             |
| Lot # | 18                                                                                                                                                                                                                                                                                                                                                                                                                                                                                                                                                                                                      | F           |
| Qty   | 1                                                                                                                                                                                                                                                                                                                                                                                                                                                                                                                                                                                                       |             |
| Title | 2006 FREIGHTLINER M2 106 KNUCKLEBOOM TRUCK                                                                                                                                                                                                                                                                                                                                                                                                                                                                                                                                                              |             |
| Des.  | STARTED ON SITE W/ FLUID, FULL OPERATIONS NOT TESTED. Tires Worn, Control Levers Have<br>Been Cut Off On D/S, Auto Crane A72A Kunckleboom, Kunckleboom Data Plate Not Located, ABS And<br>Check Engine Warning Lights On Dash. Showing 199,521 Miles. Location: Commerce City, CO Serial:<br>1FVACXCS86HW74672                                                                                                                                                                                                                                                                                          |             |
| Lot # | 19                                                                                                                                                                                                                                                                                                                                                                                                                                                                                                                                                                                                      |             |
| Qty   | 1                                                                                                                                                                                                                                                                                                                                                                                                                                                                                                                                                                                                       | Call        |
| Title | 2001 FREIGHTLINER CST120 DAY CAB TRUCK                                                                                                                                                                                                                                                                                                                                                                                                                                                                                                                                                                  | - Change    |
| Des.  | NON-RUNNER, FULL OPERATIONS NOT TESTED. Truck Has Been Sitting For A Year, Needs Batteries, Dash Taken Apart And Broken - Wires Showing, Missing One Mud Flap, Rust Visible. Showing: 697,867 Miles; Hours Unavailable.                                                                                                                                                                                                                                                                                                                                                                                 |             |
| Lot # | 20                                                                                                                                                                                                                                                                                                                                                                                                                                                                                                                                                                                                      |             |
| Qty   | 1                                                                                                                                                                                                                                                                                                                                                                                                                                                                                                                                                                                                       |             |
| Title | 2007 HYSTER H90FT FORKLIFT                                                                                                                                                                                                                                                                                                                                                                                                                                                                                                                                                                              | No.         |
| Des.  | NO TITLE PER STATE REGULATIONS. NON RUNNER, FULL OPERATIONS NOT TESTED. FORKS HAVE BEEN REMOVED, Load Backrest Bent, Front Tire Has Damaged Tread. Showing 7,958 Hours. Location: Harrisburg, PA Serial: N005V02066D                                                                                                                                                                                                                                                                                                                                                                                    |             |
| Lot # | 21                                                                                                                                                                                                                                                                                                                                                                                                                                                                                                                                                                                                      |             |
| Qty   | 1                                                                                                                                                                                                                                                                                                                                                                                                                                                                                                                                                                                                       |             |
| Title | 2018 HINO 268A STRAIGHT TRUCK                                                                                                                                                                                                                                                                                                                                                                                                                                                                                                                                                                           | 0           |
| Des.  | STARTED ON SITE, FULL OPERATIONS NOT TESTED. Low Fuel Warning Light On Dash, Lift Gate Does Not Go Down, Engine Tag Not Located. Showing 264,367 Miles. Location: Crosby, TX Serial: 5PVNJ8JV6J4S66788                                                                                                                                                                                                                                                                                                                                                                                                  |             |
|       |                                                                                                                                                                                                                                                                                                                                                                                                                                                                                                                                                                                                         |             |