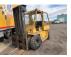

## **Printable Catalog**

|             |                                                                                                                                                                                                                                                                                                                                                                                                                                   | 1                    |
|-------------|-----------------------------------------------------------------------------------------------------------------------------------------------------------------------------------------------------------------------------------------------------------------------------------------------------------------------------------------------------------------------------------------------------------------------------------|----------------------|
| Title       | FEBRUARY 7 12:00 CST                                                                                                                                                                                                                                                                                                                                                                                                              |                      |
| Description | Closing Times TBD                                                                                                                                                                                                                                                                                                                                                                                                                 |                      |
| Date        | Wed, Feb 7, 2024                                                                                                                                                                                                                                                                                                                                                                                                                  |                      |
| Starts at   | 12:00 PM                                                                                                                                                                                                                                                                                                                                                                                                                          |                      |
| Address     | 4747 NE 14th St, Des Moines, IA 50313 USA                                                                                                                                                                                                                                                                                                                                                                                         |                      |
| Categories  |                                                                                                                                                                                                                                                                                                                                                                                                                                   |                      |
| Lot #       | 1                                                                                                                                                                                                                                                                                                                                                                                                                                 |                      |
| Qty         | 1                                                                                                                                                                                                                                                                                                                                                                                                                                 |                      |
| Title       | 2017 FREIGHTLINER CA113 DAY CAB TRUCK                                                                                                                                                                                                                                                                                                                                                                                             | COESO                |
| Des.        | STARTED ON SITE W/JUMP, FULL OPERATIONS NOT TESTED. Batteries Bad, Engine Dies After A Few Minutes, Idles Rough, Check Engine Light On, Grille And Bumper Have Damage, Rust Noted. Showing: 313,239 Miles; 7,267 Hours. Location: Cincinnati, OH. Serial: 3AKJGBDV9HSHW4991.                                                                                                                                                      |                      |
| Lot #       | 2                                                                                                                                                                                                                                                                                                                                                                                                                                 |                      |
| Qty         | 1                                                                                                                                                                                                                                                                                                                                                                                                                                 |                      |
| Title       | 2009 FREIGHTLINER CL112 KNUCKLEBOOM TRUCK                                                                                                                                                                                                                                                                                                                                                                                         |                      |
| Des.        | STARTED ON SITE, FULL OPERATIONS NOT TESTED. PTO DOES NOT ENGAGE, HIAB 322 HI<br>PRO XS CRANE, Rust Noted. Showing: 256,690 Miles; 12,294 Hours. Location: East Butler, PA. Serial:<br>1FVHF0CV09DAD5154.                                                                                                                                                                                                                         |                      |
| Lot #       | 3                                                                                                                                                                                                                                                                                                                                                                                                                                 |                      |
| Qty         | 1                                                                                                                                                                                                                                                                                                                                                                                                                                 | S                    |
| Title       | 2014 FORD F550 FLATBED TRUCK                                                                                                                                                                                                                                                                                                                                                                                                      |                      |
| Des.        | STARTED ON SITE, FULL OPERATIONS NOT TESTED. Oil Leaks From Front Engine Seal And Oil Pan, Steering Wheel Worn And Rubber Broken Off, Rust Visible, Tires Worn. Showing: 108,153 Miles; 108,153 ECM. Location: Orlando, FL. Serial: 1FDUF5GT4EEB69862.                                                                                                                                                                            |                      |
| Lot #       | 4                                                                                                                                                                                                                                                                                                                                                                                                                                 |                      |
| Qty         | 1                                                                                                                                                                                                                                                                                                                                                                                                                                 |                      |
| Title       | 2006 MITSUBISHI FGC25K FORKLIFT                                                                                                                                                                                                                                                                                                                                                                                                   | 54                   |
| Des.        | NOT TITLED PER STATE REGULATIONS. NON-RUNNER, FULL OPERATIONS NOT TESTED. No Power To Unit, Oil Leak From Valve Cover, Scratches, Rust, And Dents Throughout, Steering Wheel Worn, Rear Grille Bent/Dented. Showing: Hours Unknown. Location: New Brighton, MN. Serial: AF83F00466.                                                                                                                                               |                      |
| Lot #       | 5                                                                                                                                                                                                                                                                                                                                                                                                                                 | all the state of the |
| Qty         | 1                                                                                                                                                                                                                                                                                                                                                                                                                                 | 10 Loo               |
| Title       | 2012 INTERNATIONAL 7600 CRANE TRUCK                                                                                                                                                                                                                                                                                                                                                                                               | 314                  |
| Des.        | NON-RUNNER, FULL OPERATIONS NOT TESTED. TRUCK INITIALLY STARTED, BUT WOULD<br>NOT RESTART AFTER BEING TURNED OFF - NO BATTERY VOLTAGE TO THE GAUGE CLUSTER<br>OR AT THE ECM RECEPTACLE AT THAT POINT, National 900A Crane, Oil Leaks From The Rear<br>Engine Seal And Oil Pan, R/S Of The Front Bumper Damaged, Rust Visible, Showing: 267,908 Miles; 12,595<br>Hours. Location: West Bridgewater, MA. Serial: 1HTGSSJT8CJ112656. |                      |